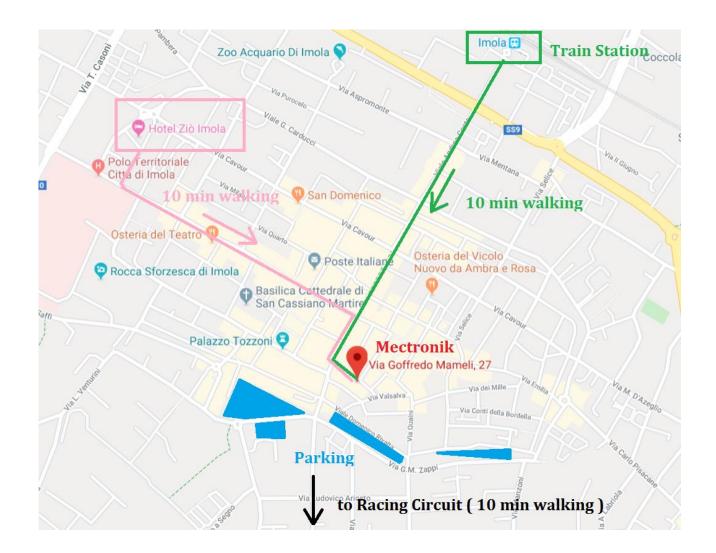

## Mectronik

Via Goffredo Mameli , 27 Imola (BO) – Italy

For organization contact :  $\underline{marco@mectronik.com}$  , +39-(0)542-694614 For administration contact :  $\underline{sara@mectronik.com}$  , +39-(0)442-329200

Way for training center by car: from Bologna using A14 highway, exit to Imola then follow direction for City Center. Park Your car in one of many pay or free parking in south of the city (from center to racetrack direction).

Way for training center by Airplane / Train : from Bologna airport , using bus / shuttle / taxi / morail train ( from march 2020 ) to the train station , then train to Imola ( Ancona-Rimin direction ) . Train from Bologna to Imola usually need from 20 to 40 minutes .

Location is near to many hotel and B&B, here below some contacts:

HotelZio', via Nardozzi 14 , Imola, Phone +39-0542-35274B&BBoutique Bed & Breakfast, via Callegherie , Imola, Phone +39 - 348 - 261 4837B&BIl Giardino Segreto, via Emilia 94 , Imola, Phone +39 - 335 - 711 2507